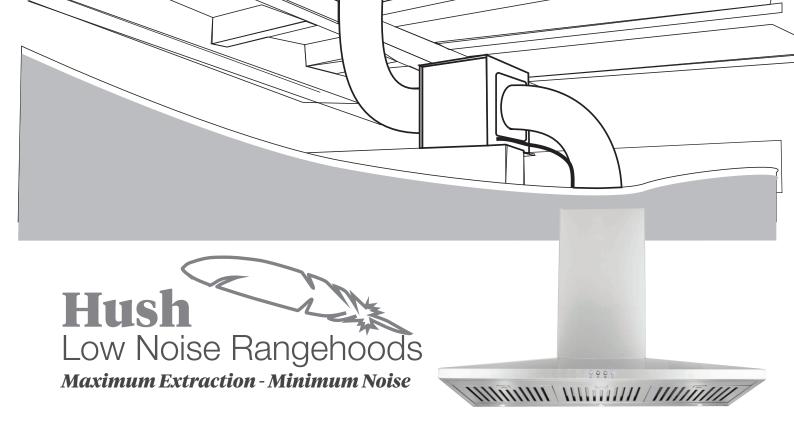

There are currently 2 models in the HUSH rangehood range.

They both feature twin fan motors covered by the new 7 Year Warranty.

EMHUSH90C - slimline low profile 90cm stainless steel canopy EMHUSH85U - commercial style 85cm under cupboard hood NEW in MARCH 2018 EMHUSH60C 60cm slimline low profile canopy

HUSH rangehoods are almost totally quiet and have a massive 1200 cubic metres per hour extraction capacity.

LED low consumption lights - Stainless Steel baffle filters Full installation kit including ducting - all shipped in the one box.