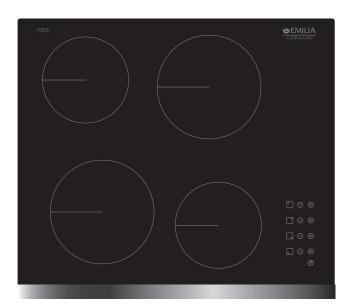

## **4 ZONE COOKTOP**

Four cooking zones give the flexibility for different pot sizes and heating power. Extendable front large zone.

#### FRONT STAINLESS STEEL FRAME

Protects the cooktop from any accidental contact from a pot or pan.

#### **CHILD LOCK**

An important safety feature that prevents any accidental operation of the cooktop. Feel secure knowing that the cooktop is safe even when not being used.

### **COOKING TIMER**

Have full control, set the timer to start or finish the cooking process.