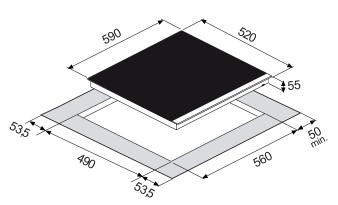

# **TECHNICAL FEATURES**

| MAIN FEATURES                      |                              |
|------------------------------------|------------------------------|
| Cooktop features                   | European made glass          |
| Country of origin                  | China                        |
| Left front zone                    | 1800W                        |
| Left rear zone                     | 1200W                        |
| Right front zone                   | 1200W                        |
| Right rear zone                    | 1800W                        |
| Total max power consumption        | 6000W                        |
| Timer                              | 99 minute                    |
| Power stage settings               | 9                            |
| Electrical Connection              | Hard wired                   |
| Voltage                            | 220-240V 50Hz                |
| DESIGN                             |                              |
| Colour                             | Black Glass, Stainless Steel |
| Front stainless steel safety frame | YES                          |
| European ceramic glass             | YES                          |
| Touch controls                     | Sensor touch                 |
| Easy use graphics                  | YES                          |
| ACCESSORIES                        |                              |
| Instruction manual                 | YES                          |
| SAFETY                             |                              |
| Child safety lock                  | YES                          |
| Auto off                           | YES                          |
| Residual heat indicator            | YES                          |
| DIMENSIONS                         |                              |
| Product mm (WxDxH)                 | 590 x 520 x 55               |
| Cut out mm (WxD)                   | 560 x 490                    |
| Carton size mm (WxDxH)             | 703 x 645 x 145              |
| Cooktop weight                     | 9 Kg                         |
| Package weight                     | 10.7 Kg                      |
| WARRANTY                           |                              |
| 2 Years Parts and Labour           | In home service              |
|                                    |                              |