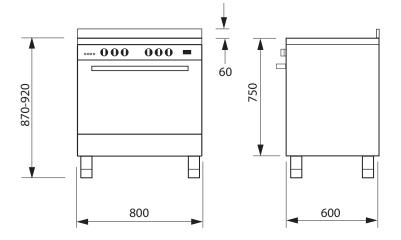

## Megajoule ratings Natural Gas (LPG):

- Wok burner 14.5 Mj/h (11.5)
- Long burner 11.5 Mj/h (10.0)
- 2x Medium burner 7.0 Mj/h (6.0)
- Small burner 4.0 Mj/h (3.5)
- Total gas consumption 44.0 Mj/h (37.0)
- Suitable for flexible hose gas connection
- Maximum electrical consumption 2515W
- Allow 5mm clearance to cupboards
- 15 amp electrical connection