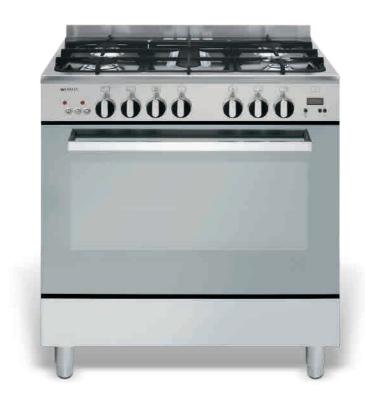

## **80cm DUAL FUEL STAINLESS STEEL COOKER** Model DI865EI4

Optional SS 140mm kickplate available MAKP80

## **Functions and features**

| гипсис                             | ons and leatures                  |
|------------------------------------|-----------------------------------|
| Flame failu                        | ire safety devices to all burners |
| Multi Funct                        | tion Electric oven                |
| 5 burner ga                        | as cooktop                        |
| Cast iron ti                       | rivets                            |
| 116 litre ov                       | ven                               |
| Oven interi                        | nal dim = 670Wx370Hx410D          |
| Automatic                          | Electronic ignition               |
| Digital cloc                       | ck (3 button)                     |
| Warming/s                          | torage compartment                |
| Automatic                          | Cooling fan                       |
| Titanium ea                        | asy clean enamel                  |
| Click & slid                       | le inner door glass               |
| Included:                          |                                   |
| 2 wire rack                        | S                                 |
| Grill tray w                       | ith rack                          |
| LPG Conv                           | ersion kit                        |
| Full metal                         | door handle & double glass door   |
| Removable                          | e oven side racks                 |
| Height adju                        | ustable stainless steel legs      |
| 2 YEAR W                           | ARRANTY                           |
| Made in Ita                        | aly                               |
| Oven func                          | tions:                            |
| Fan forced                         |                                   |
| Classic Bake - top and bottom heat |                                   |
|                                    |                                   |