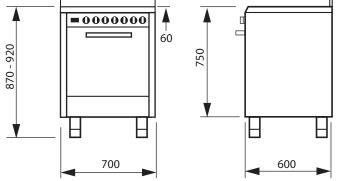

## 70cm BI ENERGY STAINLESS STEEL COOKER Model DI76GGESIB4

| Flame failures safety devices fitted on all burner |                                           |
|----------------------------------------------------|-------------------------------------------|
| 5 bu                                               | rner gas cooktop                          |
| Cast                                               | iron trivets                              |
| Ener                                               | gy Selective oven                         |
|                                                    | re oven capacity 440W x 370H x 410D       |
| Auto                                               | matic Electronic ignition                 |
| Ove                                                | n functions :                             |
| Light                                              |                                           |
| -                                                  | forced electric                           |
| Elect                                              | tric grill - closed door                  |
|                                                    | assisted gas                              |
|                                                    | ures:                                     |
| Full g                                             | glass inner door - double glass door      |
| Stora                                              | age compartment                           |
| Easy                                               | to clean click and slide inner door glass |
| Easi                                               | er to clean Titanium Enamel interior      |
| Meta                                               | I door handle                             |
| Digit                                              | al clock/timer                            |
| Stair                                              | iless steel legs                          |
| Heig                                               | ht 870-920, Depth 600, Width 700mm        |
| Auto                                               | matic Tangential cooling fan              |
| Meg                                                | ajoule ratings Natural Gas (LPG):         |
| Wo                                                 | ok burner 14.5 Mj/h (13.0)                |
| La                                                 | rge burner 11.5 Mj/h (10.0)               |
| 2x                                                 | Medium burner 7.0 Mj/h (6.0)              |
| Sm                                                 | nall burner 4.0 Mj/h (3.5)                |
| Ov                                                 | en burner 9.0 Mj/h (8.5)                  |
| Tot                                                | al gas consumption 53.0 Mj/h (47.0)       |
| Suita                                              | able for flexible hose gas connection     |
| Inclu                                              | ıded:                                     |
| 2 wir                                              | e racks                                   |
| Grill                                              | tray with rack                            |
| LPG                                                | Conversion kit                            |
| Rem                                                | ovable oven side racks                    |
| 10 a                                               | mp connection                             |
|                                                    | v 5mm clearnance to cupboards             |
| 2 Ye                                               | ar warranty                               |
| Mad                                                | e in Italy                                |