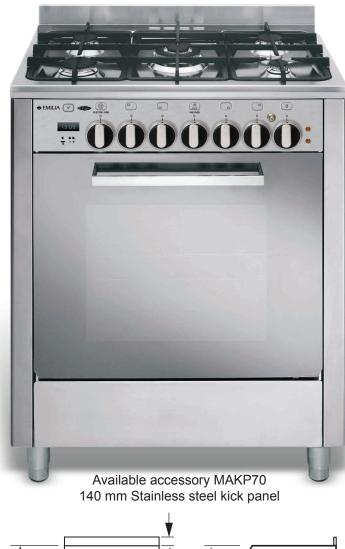

## 70cm BI ENERGY STAINLESS STEEL COOKER Model DI76GGESIB4

| Flame failures safety devices fitted on all burner |                                           |
|----------------------------------------------------|-------------------------------------------|
| 5 bu                                               | rner gas cooktop                          |
| Cast                                               | iron trivets                              |
| Ener                                               | gy Selective oven                         |
|                                                    | re oven capacity 440W x 370H x 410D       |
| Auto                                               | matic Electronic ignition                 |
| Ove                                                | n functions :                             |
| Light                                              |                                           |
| -                                                  | forced electric                           |
| Elect                                              | tric grill - closed door                  |
|                                                    | assisted gas                              |
|                                                    | ures:                                     |
| Full g                                             | glass inner door - double glass door      |
| Stora                                              | age compartment                           |
| Easy                                               | to clean click and slide inner door glass |
| Easi                                               | er to clean Titanium Enamel interior      |
| Meta                                               | I door handle                             |
| Digit                                              | al clock/timer                            |
| Stair                                              | iless steel legs                          |
| Heig                                               | ht 870-920, Depth 600, Width 700mm        |
| Auto                                               | matic Tangential cooling fan              |
| Meg                                                | ajoule ratings Natural Gas (LPG):         |
| Wo                                                 | ok burner 14.5 Mj/h (13.0)                |
| La                                                 | rge burner 11.5 Mj/h (10.0)               |
| 2x                                                 | Medium burner 7.0 Mj/h (6.0)              |
| Sm                                                 | nall burner 4.0 Mj/h (3.5)                |
| Ov                                                 | en burner 9.0 Mj/h (8.5)                  |
| Tot                                                | al gas consumption 53.0 Mj/h (47.0)       |
| Suita                                              | able for flexible hose gas connection     |
| Inclu                                              | ıded:                                     |
| 2 wir                                              | e racks                                   |
| Grill                                              | tray with rack                            |
| LPG                                                | Conversion kit                            |
| Rem                                                | ovable oven side racks                    |
| 10 a                                               | mp connection                             |
|                                                    | v 5mm clearnance to cupboards             |
| 2 Ye                                               | ar warranty                               |
| Mad                                                | e in Italy                                |