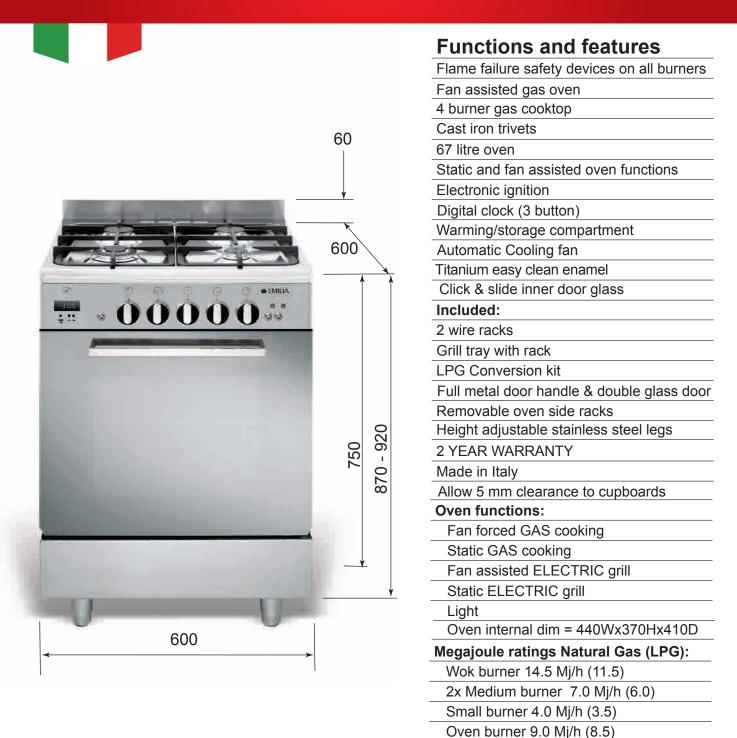

## 60cm ALL GAS STAINLESS STEEL COOKER Model DI664MVIB4



## **Optional SS 140mm kickplate** available MAKP60

Emilia should not be held responsible for any errors in this data sheet caused by inaccuracy in printing or transcription. Check with the retailer that this data sheet correctly describes the products that are being offered for sale. Emilia has a policy of continuous product development and product specifications may change without notice. The descriptions and images in this data sheet apply to the specific product at the date of publication.

Total gas consumption 41.5 Mj/h (37.0) Suitable for flexible hose gas connection

Maximum electrical consumption 2265W

Easy 10 amp plug in connection