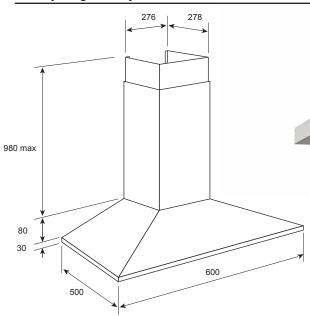

**Maximum Extraction - Minimum Noise** 

EMHUSH60C 60cm Slim Line Canopy

Functions and features

1200 cubic metres per hour extraction

Ceiling cavity motor for silent operation

Low consumption LED lights x 4

Outlet diameter 150 mm

3 Speed fan

2 dishwasher safe stainless steel filters

2 mesh filters included as an option

2 year warranty

Ready to go. Easy to install.

Every effort has been made to ensure this information is correct. However, due to constant product improvement we reserve the right to make changes to products without prior notice. www.emiliappliances.com.au