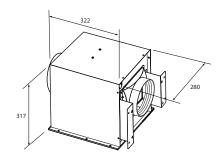

Outlet diameter 150 mm

3 Speed fan

2 dishwasher safe stainless steel filters

2 mesh filters included as an option

2 year warranty

Ready to go. Easy to install.

Every effort has been made to ensure this information is correct. However, due to constant product improvement we reserve the right to make changes to products without prior notice. www.emiliappliances.com.au

Mesh filter option included

6666

Full installation kit included. Duct tape and external vent not supplied.