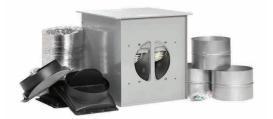

Mesh filter option included

6666

Full installation kit included. Duct tape and external vent not supplied.